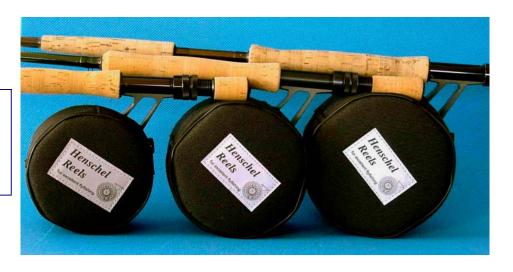

## Ulti Mode



Ulti Mode – the Combination Reels with the Large Arbor- Design
Ulti Mode – the Combination Reels with the

"Super Qick Change" spool

For the fishermen who changes lines often, the *Ulti Mode* reels innovative spool locking system simplifies and quickens the changing of spools.



The reel's "Foot Forward" design promotes a superior ballance of the reel on the rod.

A normal reel foot is also available.









The reel housings are ventilated in order to lighten the reel, but the spool back is closed to protect fingers when figting fish. Each reel is identified with a serial number.

Each reel comes with a protective reel bag for use on, or off, the reel.



## **Germany:**

Weiherweg 4 88131 Bodolz

phone: +49 (0) 8382- 2744409

email: khhenschel@aol.com

www.henschelreels.com