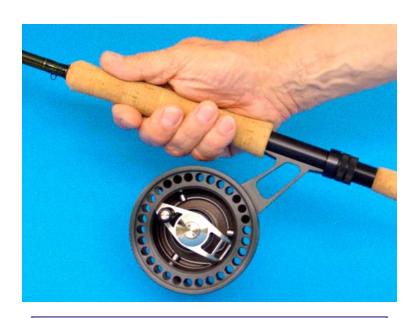

The reel's "Foot Forward" design promotes a superior ballance of the reel on the rod.

A normal reel foot is also available.

The reel housings are ventilated in order to lighten the reel, but the spool back is closed to protect fingers when figting fish. Each reel is identified with a serial number.