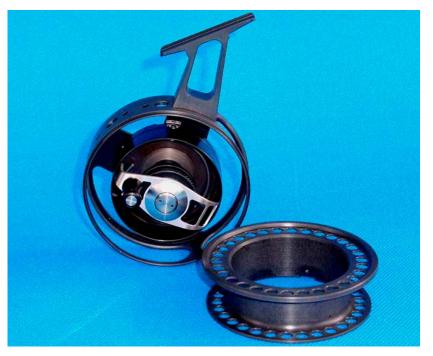

## Ulti Mode

Ulti Mode – the Combination Reels with the Large Arbor- Design
Ulti Mode – the Combination Reels with the

"Super Qick Change" spool

For the fishermen who changes lines often, the *Ulti Mode* reels innovative spool locking system simplifies and quickens the changing of spools.