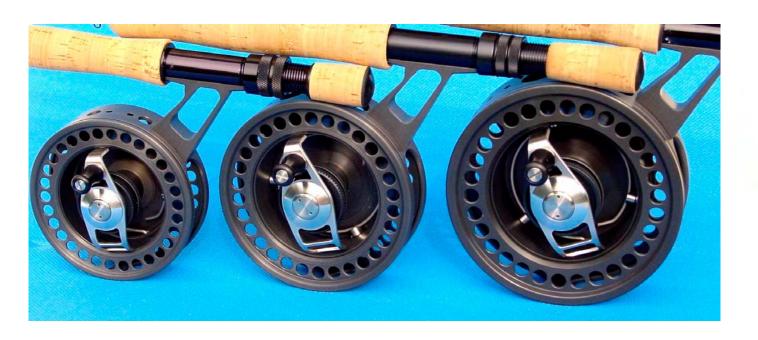

The reel's "Foot Forward" design promotes a superior ballance of the reel on the rod.

A normal reel foot is also available.

The reel housings are ventilated in order to lighten the reel, but the spool back is closed to protect fingers when figting fish. Each reel is identified with a serial number.