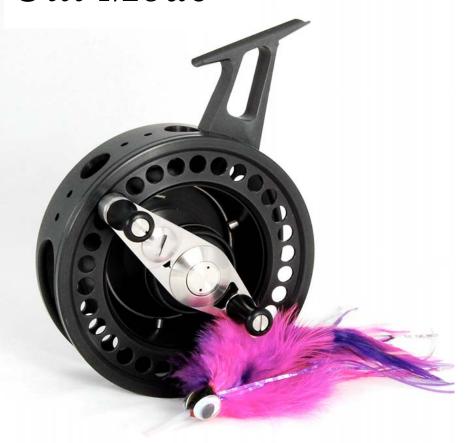

## Ulti Mode

Ulti Mode – the Combination Reels with the Large Arbor- Design
Ulti Mode – the Combination Reels with the

"Super Qick Change" spool

For the fishermen who changes lines often, the *Ulti Mode* reels innovative spool locking system simplifies and quickens the changing of spools.