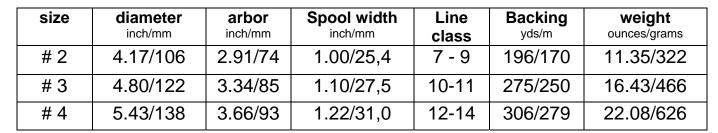

## Ulti Mode

Ulti Mode – the Combination Reels with the Large Arbor- Design
Ulti Mode – the Combination Reels with the

"Super Qick Change" spool

For the fishermen who changes lines often, the *Ulti Mode* reels innovative spool locking system simplifies and quickens the changing of spools.

The reel's "Foot Forward" design promotes a superior ballance of the reel on the rod.

A normal reel foot is also available.

The reel housings are ventilated in order to lighten the reel, but the spool back is closed to protect fingers when figting fish. Each reel is identified with a serial number.