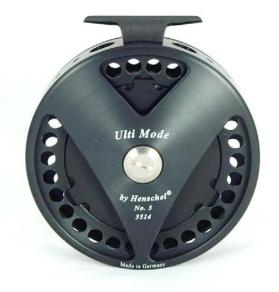

## Ulti Mode

Ulti Mode – the Combination Reels with the Large Arbor- Design
Ulti Mode – the Combination Reels with the

"Super Qick Change" spool

For the fishermen who changes lines often, the *Ulti Mode* reels innovative spool locking system simplifies and quickens the changing of spools.

The reel's "Foot Forward" design promotes a superior ballance of the reel on the rod.

A normal reel foot is also available.

The reel housings are ventilated in order to lighten the reel, but the spool back is closed to protect fingers when figting fish. Each reel is identified with a serial number.