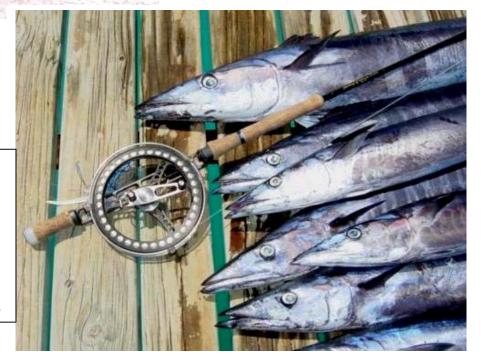

## Power & Speed -

The *Power & Speed* has two retrieving handles:

- The short handle allowes for a wrist retrieve which picks up line quickly;
- The long handle provides full when retrieving a fish.
- One spool revolution retrieves 20 inches of line.

## Power & Speed -

- creates ist own rod class :
  The Short Two Hand Rod
- this rod is easier to cast over a long periods of time
- the rod cast longer distances with less effort
- the reel comes with a "window" made of polycarbon that protects the finger against the rotating spool.
- is delivered in a protecting plastic suitcase.
- Comes with an adjustment of your own rod or together with a custom made new rod.