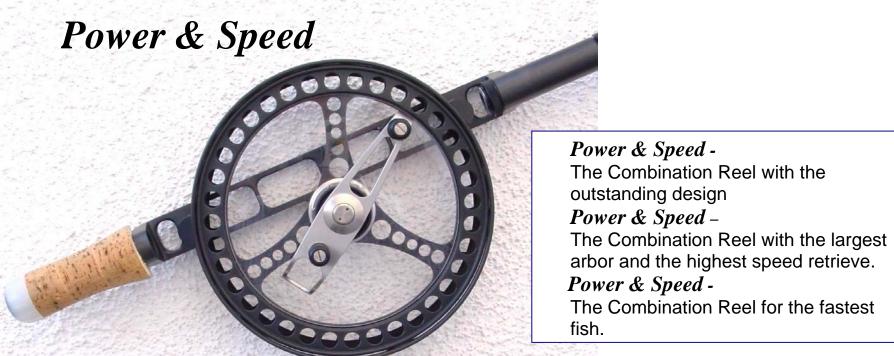

## Power & Speed -

The *Power & Speed* has two retrieving handles:

- The short handle allowes for a wrist retrieve which picks up line quickly;
- The long handle provides full when retrieving a fish.
- One spool revolution retrieves 20 inches of line.

## Power & Speed -

- creates ist own rod class :
  The Short Two Hand Rod
- this rod is easier to cast over a long periods of time
- the rod cast longer distances with less effort
- the reel comes with a "window" made of polycarbon that protects the finger against the rotating spool.
- is delivered in a protecting plastic suitcase.
- Comes with an adjustment of your own rod or together with a custom made new rod.