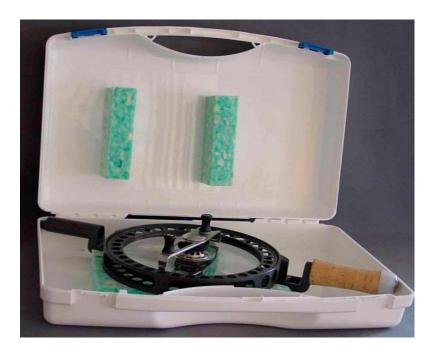

## Power & Speed -

- creates ist own rod class :
  The Short Two Hand Rod
- this rod is easier to cast over a long periods of time
- the rod cast longer distances with less effort
- the reel comes with a "window" made of polycarbon that protects the finger against the rotating spool.
- is delivered in a protecting plastic suitcase.
- Comes with an adjustment of your own rod or together with a custom made new rod.