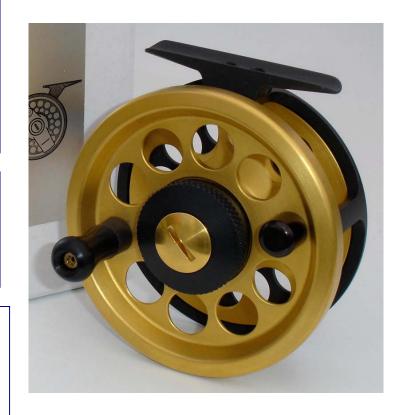

## Direct Drive Black & Silver

**Direct Drive- reel:** The retrieving handle is directly attached to the spool. Once you have a fish on the reel, you have to let go of the handle for the fish to pull line off of the reel.

The handle spins around as the fish takes line. Once you are retrieving the fish, you can put as much pressure on the fish as you apply to the handle to land the fish. The ability to apply pressure to the fish with the reel, overriding the drag system, is the **Advantage** of a Direct Drive reel.

<u>The Disadvantage</u> of a Direct Drive reel is that whenever you are holding the handle the drag system will not operate and can cause the fish to break off.

| Größe | Durchmesser<br>inch/mm | Breite<br>inch/mm | Schnurklasse | Backing<br>yds/m | Gewicht<br>ounce/Gramm |
|-------|------------------------|-------------------|--------------|------------------|------------------------|
| # 0   | 2.64/ 67               | 1.18/30           | 1-4          | 80/73            | 3.180 / 90g            |
| # 1   | 3.07/ 78               | 1.26/32           | 5-6          | 109/99           | 5.654 / 160g           |
| # 2   | 3,38/ 86               | 1.33/34           | 7-8          | 196/179          | 7.773 / 220g           |
| # 3   | 3.81/ 97               | 1.50/38           | 9-10         | 273/250          | 10.247 / 290g          |
| # 4   | 4.09/104               | 1.65/42           | 11-12        | 414/380          | 12.720 / 360g          |
| # 5   | 4.50/120               | 1.77/ 45          | 13-20        | 620/566          | 15.900 / 450g          |

You have the possibility to choose between **two different reel feet**. The special "foot forward" shifts the center of gravity of the reel mounted onto the rod. This shift of the center of gravity results in a better balanced rod / reel system.