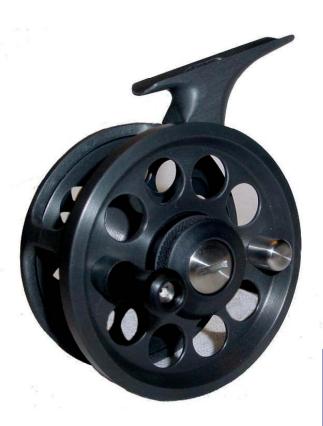

## Direct Drive Black & Silver

**Direct Drive- reel:** The retrieving handle is directly attached to the spool. Once you have a fish on the reel, you have to let go of the handle for the fish to pull line off of the reel.

The handle spins around as the fish takes line. Once you are retrieving the fish, you can put as much pressure on the fish as you apply to the handle to land the fish. The ability to apply pressure to the fish with the reel, overriding the drag system, is the **Advantage** of a Direct Drive reel.

<u>The Disadvantage</u> of a Direct Drive reel is that whenever you are holding the handle the drag system will not operate and can cause the fish to break off.

| Größe | Durchmesser<br>inch/mm | Breite<br>inch/mm | Schnurklasse | Backing<br>yds/m | Gewicht<br>ounce/Gramm |
|-------|------------------------|-------------------|--------------|------------------|------------------------|
| # 0   | 2.64/ 67               | 1.18/30           | 1-4          | 80/73            | 3.180 / 90g            |
| # 1   | 3.07/ 78               | 1.26/32           | 5-6          | 109/99           | 5.654 / 160g           |
| # 2   | 3,38/ 86               | 1.33/34           | 7-8          | 196/179          | 7.773 / 220g           |
| # 3   | 3.81/ 97               | 1.50/38           | 9-10         | 273/250          | 10.247 / 290g          |
| # 4   | 4.09/104               | 1.65/42           | 11-12        | 414/380          | 12.720 / 360g          |
| # 5   | 4.50/120               | 1.77/ 45          | 13-20        | 620/566          | 15.900 / 450g          |