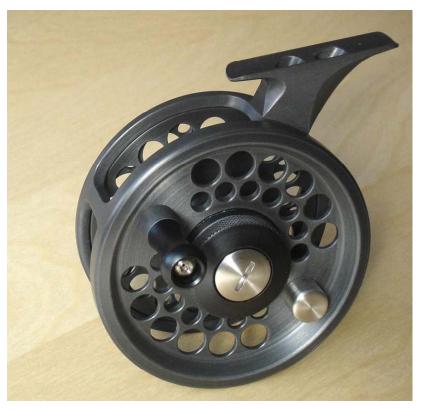

## Direct Drive Black & Silver

**Direct Drive- reel:** The retrieving handle is directly attached to the spool. Once you have a fish on the reel, you have to let go of the handle for the fish to pull line off of the reel.

The handle spins around as the fish takes line. Once you are retrieving the fish, you can put as much pressure on the fish as you apply to the handle to land the fish. The ability to apply pressure to the fish with the reel, overriding the drag system, is the **Advantage** of a Direct Drive reel.

<u>The Disadvantage</u> of a Direct Drive reel is that whenever you are holding the handle the drag system will not operate and can cause the fish to break off.

| Größe | Durchmesser<br>inch/mm | Breite<br>inch/mm | Schnurklasse | Backing<br>yds/m | Gewicht<br>ounce/Gramm |
|-------|------------------------|-------------------|--------------|------------------|------------------------|
| # 0   | 2.64/ 67               | 1.18/30           | 1-4          | 80/73            | 3.180 / 90g            |
| # 1   | 3.07/ 78               | 1.26/32           | 5-6          | 109/99           | 5.654 / 160g           |
| # 2   | 3,38/ 86               | 1.33/34           | 7-8          | 196/179          | 7.773 / 220g           |
| # 3   | 3.81/ 97               | 1.50/38           | 9-10         | 273/250          | 10.247 / 290g          |
| # 4   | 4.09/104               | 1.65/42           | 11-12        | 414/380          | 12.720 / 360g          |
| # 5   | 4.50/120               | 1.77/ 45          | 13-20        | 620/566          | 15.900 / 450g          |

You have the possibility to choose between **two different reel feet**. The special "foot forward" shifts the center of gravity of the reel mounted onto the rod. This shift of the center of gravity results in a better balanced rod / reel system.